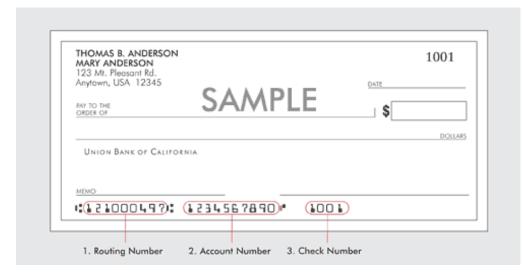

## Thank You for Choosing Automatic Withdrawal for Offertory Giving!

Giving to St. Patrick's Parish through automatic withdrawal is safe and convenient; the information you supply will be kept secure at the Parish office. Please complete this form and return it to the Parish Office. Consult the sample check below to locate your routing number and account number.